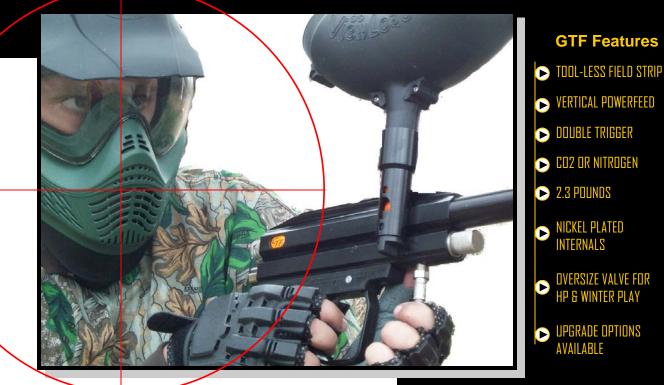

## **GTF FIELD MASTER**

The GTF Field Master is a new breed of rental marker. Designed with simplicity in mind, field operators will enjoy it's durability and ease of use. The GTF has all the features of higher end markers yet can be completely field stripped with no tools required. The Quick Strip Back Block allows you to field strip the GTF Field Master in literally one second. Simply rotate the back block counter clock wise one half turn and you can remove all the internals for cleaning.

The guick strip back block can not be removed when the marker is cocked. There are no screws to strip out, no push pins to wallow out, and no annoying pin retainers to lose. Maintenance time and costs are cut in half, making your bottom-line even more profitable.